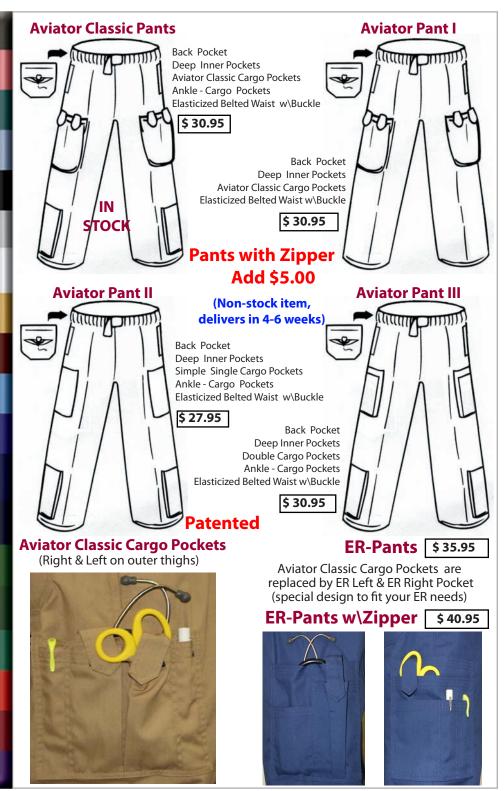

Phone (817)563-4889 Fax (817)563-940 EMAIL: aviatorclothing@sbcglobal.net

Shirts w\CARGO POCKETS

Trauma Shirts
For Special Pocket Needs

Custom Colors Stitching and Embroidery

Aviator Pants w\Zipper

Clinical Lab Coats - Standard or Knee Lengths

Lab Coats w\Collar Long or Short - 3/4 Sleeves Lab Coat Front w\ Buttons or (Zipper extra)

Regular - Straight Back

Safari Back - Elastic Plied on Shoulders

Buttoned Band

Inside Adjustable Band String & Elastic