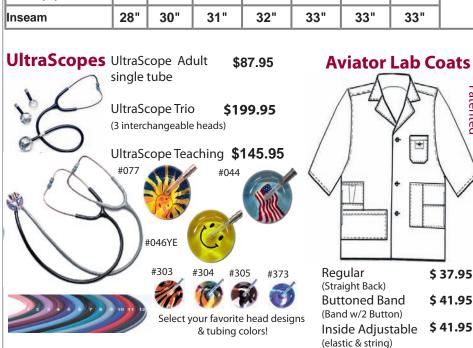

call: 1-888-201-2297 order online: aviatorscrubs.com

**Please Call With Your Specific Information** 

call: 1-888-201-2297 order online: aviatorscrubs.com

| Special Sizing and Inseam \$7.95 Each piece |     |       |       |       |       |       |       |             |  |  |  |
|---------------------------------------------|-----|-------|-------|-------|-------|-------|-------|-------------|--|--|--|
| Unisex Sizes                                | 2XS | xs    | s     | М     | L     | XL    | 2XL   | 3XL &<br>up |  |  |  |
| Clothing Sizes (F)                          | <2  | 3-6   | 8-10  | 12-14 | 16-18 | 20-22 | 22-24 | Call        |  |  |  |
| Waist (M)                                   | <26 | 26-29 | 30-32 | 33-35 | 36-38 | 38-40 | 41-44 |             |  |  |  |
| Inseam                                      | 28" | 30"   | 31"   | 32"   | 33"   | 33"   | 33"   |             |  |  |  |

(174) Burleson

\$ 41.95 Safari

(elastic, plied on shoulders)

Prices shown above are for **Aviator Lab Coat** w/3/4 sleeves, short, buttoned front, sizes 2XS-XL.

### Clinical Lab Coats

**Button-Front** Two Cargo Pockets One Chest Pocket Pen Pocket Inside Standard or Knee Length \$ 37.95

**Aviator Clothing Company** 3745 Burleson Retta Road

Burleson, Texas 76028

1-888-201-2297